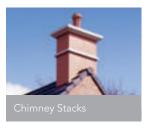

# Chimney Stacks are available as one piece units ready for installation into your prepared roof. They come complete with fully integrated IG

fixing plinths which also include flashing aprons.

The IG Chimney Stack is a cost effective solution that is quick and easy to install while still retaining the aesthetic appeal of a traditional chimney.

### BRICK FINISH CHIMNEY

The IG Brick Finish Chimney is supplied to match existing brickwork. We offer a standard range of brick colour GRP finishes, pot options and also our chimneys can be supplied with different fixing options to suit all budgets. These chimneys are manufactured using new generation silicone moulds to ensure realistic brick finish.

### RENDERED FINISH CHIMNEY

The IG Rendered Finish Chimney Stack is supplied in a standard range of render finishes. All Stacks have a range of different pots that can be incorporated. These pots are available in three standard colours -terracotta, black and buff.