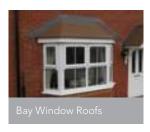

## Bay Window Roofs

IG Bay Window Roofs add instant appeal and make a lasting impression on a building. Bay Window Roofs are supplied as a one piece unit and are both quick and easy to install.

#### **TILE BAY ROOF**

The IG Tile Bay Window Roof is a pitched roof with tile effect to match the aesthetics of the building. All Bay Canopies are manufactured complete with integrated flashing and have a fully enclosed ceiling which provides solid ground for internal finishes.