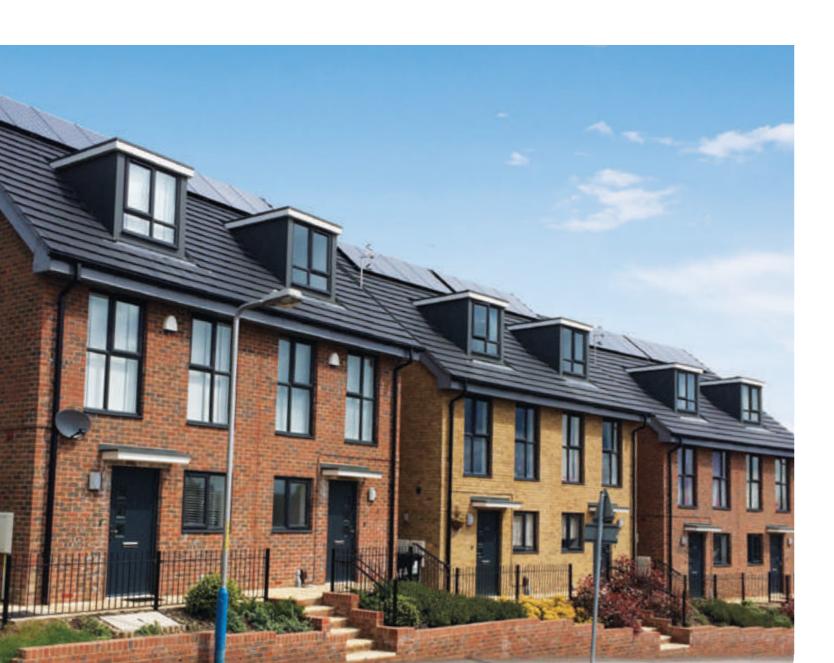

## Dormers

IG Dormers help transform usable space in the roof of a building potentially adding valuable floor space in a development.

The IG dormer is a fully moulded one piece unit which arrives on site ready for installation, saving the customer both time and money.

#### **APEX DORMER**

The IG Apex Dormer is available in a variety of sizes and roof pitch options. The dormers can come complete with a GRP tile effect roof to match the existing roof finishes. All dormers are fully insulated to meet current standards and include structural internal framing.

#### **EAVES DORMER**

The IG Eaves Dormer is manufactured to each customer's individual size and design requirements. The IG GRP Eaves Dormer provides a cost-effective fast track solution.