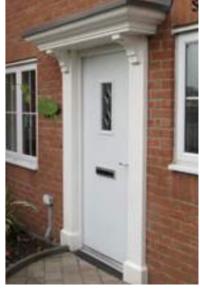

## Entrance Canopies

Entrance Canopies add instant appeal and make a lasting impression on any building.

Entrance canopies help transform the front of the building while offering a cost-effective and labour saving option.

#### **MONO-PITCHED CANOPY**

The IG Elements Mono-pitched Canopy is available in a variety of pitches, lengths and colours. Canopy Soffits can be reinforced to provide for exterior lighting requirements.