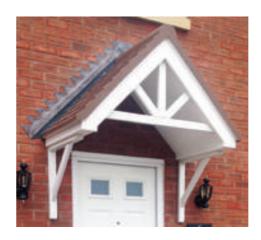

#### **APEX CANOPY**

The IG Elements Apex canopy is available in a variety of options, designed to incorporate feature gable panels and roof colour finish. It can also be supplied as a ready to tile option. All Apex Canopies can be supplied with a matching set of composite Gallows Brackets.