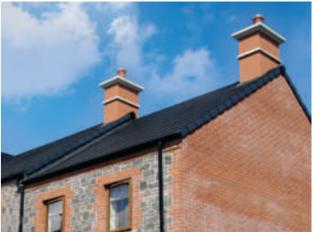

# Chimney Stacks are available as one piece units ready for installation into your prepared roof. They come complete with fully integrated IG

fixing plinths which also include flashing aprons.

The IG Chimney Stack is a cost effective solution that is quick and easy to install while still retaining the aesthetic appeal of a traditional chimney.

### BRICK FINISH CHIMNEY

The IG Brick Finish Chimney is supplied to match existing brickwork. We offer a standard range of brick colour GRP finishes, pot options and also our chimneys can be supplied with different fixing options to suit all budgets. These chimneys are manufactured using new generation silicone moulds to ensure realistic brick finish.

### RENDERED FINISH CHIMNEY

The IG Rendered Finish Chimney Stack is supplied in a standard range of render finishes. All Stacks have a range of different pots that can be incorporated. These pots are available in three standard colours -terracotta, black and buff.