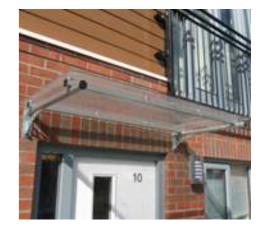

# Contemporary Canopies

IG Contemporary Canopies feature a lightweight, sleek modern design.

Designed using lightweight yet highly robust steel frames, our range of Contemporary Canopies add an instant modern look to an elevation.

#### **FLAT CONTEMPORARY CANOPY**

Simple in its shape, practical in its design the IG Flat Contemporary Canopy is available in a range of standard sizes. The roof covering is manufactured from durable and tough UV stable polycarbonate.