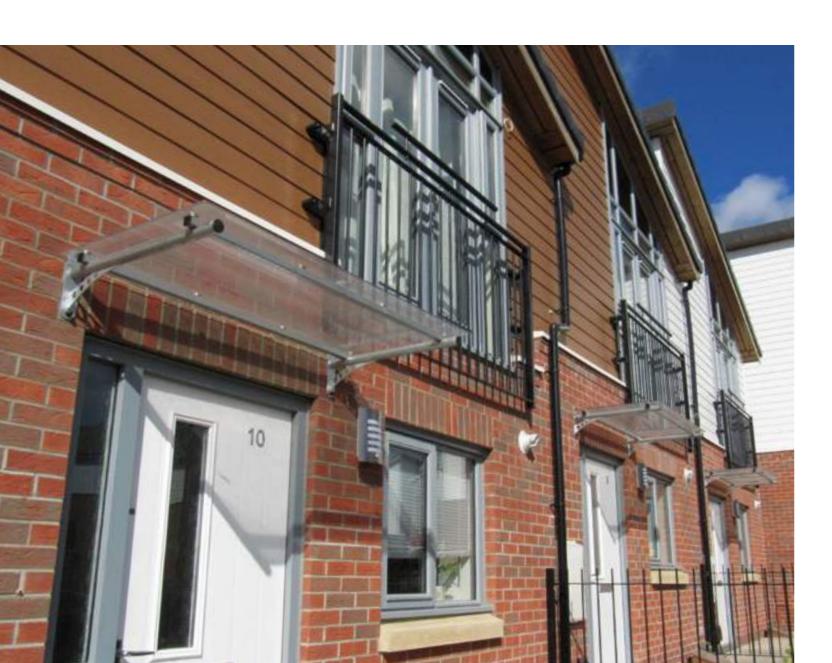

# Contemporary Canopies

IG Contemporary Canopies feature a lightweight, sleek modern design.

Designed using lightweight yet highly robust steel frames, our range of Contemporary Canopies add an instant modern look to an elevation.

#### **CURVED CONTEMPORARY CANOPY**

Modern design with a simple curve is how best to describe the IG Curved Canopy, available in a range of standard sizes to suit most door openings. All IG Contemporary Canopies are factory assembled and arrive to site ready for rapid installation, secured to the wall with 4 suitable fixings.