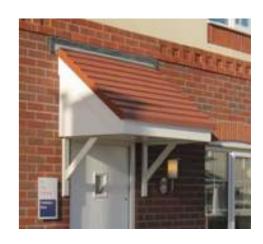

## Entrance Canopies

Entrance Canopies add instant appeal and make a lasting impression on any building.

Entrance canopies help transform the front of the building while offering a cost-effective and labour saving option.

#### **APEX CANOPY**

The IG Elements Apex canopy is available in a variety of options, designed to incorporate feature gable panels and roof colour finish. It can also be supplied as a ready to tile option. All Apex Canopies can be supplied with a matching set of composite Gallows Brackets.