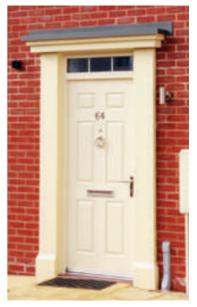

## Entrance Canopies

Entrance Canopies add instant appeal and make a lasting impression on any building.

Entrance canopies help transform the front of the building while offering a cost-effective and labour saving option.

#### **APEX CANOPY**

The IG Elements Apex canopy is available in a variety of options, designed to incorporate feature gable panels and roof colour finish. It can also be supplied as a ready to tile option. All Apex Canopies can be supplied with a matching set of composite Gallows Brackets.