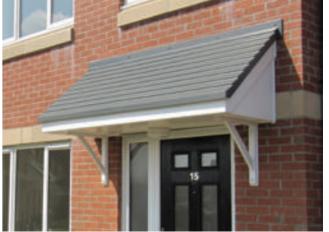

## Entrance Canopies

Entrance Canopies add instant appeal and make a lasting impression on any building.

Entrance canopies help transform the front of the building while offering a cost-effective and labour saving option.

#### **APEX CANOPY**

The IG Elements Apex canopy is available in a variety of options, designed to incorporate feature gable panels and roof colour finish. It can also be supplied as a ready to tile option. All Apex Canopies can be supplied with a matching set of composite Gallows Brackets.