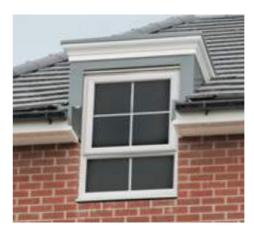

## Dormers

IG Dormers help transform usable space in the roof of a building potentially adding valuable floor space in a development.

The IG dormer is a fully moulded one piece unit which arrives on site ready for installation, saving the customer both time and money.

#### **EAVES DORMER**

The IG Eaves Dormer is manufactured to each customer's individual size and design requirements. The IG GRP Eaves Dormer provides a cost-effective fast track solution.