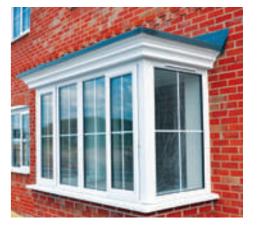

## Bay Window Roofs

IG Bay Window Roofs add instant appeal and make a lasting impression on a building. Bay Window Roofs are supplied as a one piece unit and are both quick and easy to install.

#### **TILE BAY ROOF**

The IG Tile Bay Window Roof is a pitched roof with tile effect to match the aesthetics of the building. All Bay Canopies are manufactured complete with integrated flashing and have a fully enclosed ceiling which provides solid ground for internal finishes.