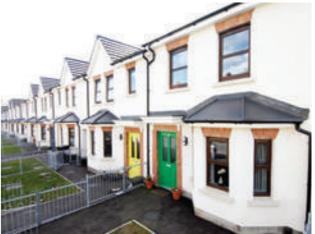

## Bay Window Roofs

IG Bay Window Roofs add instant appeal and make a lasting impression on a building. Bay Window Roofs are supplied as a one piece unit and are both quick and easy to install.

#### **TILE BAY ROOF**

The IG Tile Bay Window Roof is a pitched roof with tile effect to match the aesthetics of the building. All Bay Canopies are manufactured complete with integrated flashing and have a fully enclosed ceiling which provides solid ground for internal finishes.