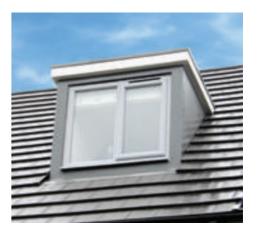

## Dormers

IG Dormers help transform usable space in the roof of a building potentially adding valuable floor space in a development.

The IG dormer is a fully moulded one piece unit which arrives on site ready for installation, saving the customer both time and money.

#### **FLAT ROOF DORMER**

The IG Flat Roof Dormer can be manufactured in a number of finishes to replicate lead, copper, zinc and other bespoke materials. All IG Elements dormers are available with a fully integrated lead apron as an option.