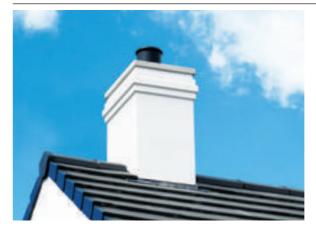

### RENDERED FINISH CHIMNEY

The IG Rendered Finish Chimney Stack is supplied in a standard range of render finishes. All Stacks have a range of different pots that can be incorporated. These pots are available in three standard colours -terracotta, black and buff.