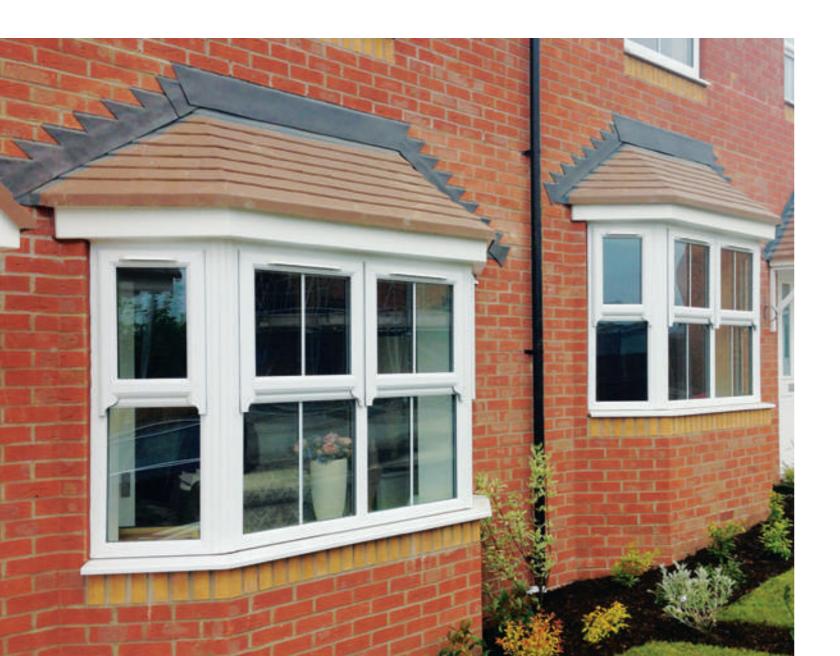

## Bay Window Roofs

IG Bay Window Roofs add instant appeal and make a lasting impression on a building. Bay Window Roofs are supplied as a one piece unit and are both quick and easy to install.

#### **VERSATILITY**

IG Elements has an extensive range of bays which can be made to match tile and roof specifications of the building. This allows us to supply a broad range of sizes and styles to build around individual customer's specification.

#### **TEMPERATURE DISTRIBUTION**

IG Elements development of the bay roof product range has resulted in industry leading 'U' values of 0.14 W/m²K being achieved. IG Elements aims to further drive this figure down to future proof our products.