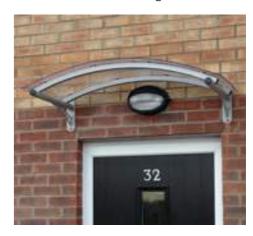

# Contemporary Canopies

IG Contemporary Canopies feature a lightweight, sleek modern design.

Designed using lightweight yet highly robust steel frames, our range of Contemporary Canopies add an instant modern look to an elevation.

#### **CURVED CONTEMPORARY CANOPY**

Modern design with a simple curve is how best to describe the IG Curved Canopy, available in a range of standard sizes to suit most door openings. All IG Contemporary Canopies are factory assembled and arrive to site ready for rapid installation, secured to the wall with 4 suitable fixings.