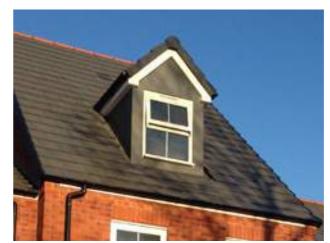

## Dormers

IG Dormers help transform usable space in the roof of a building potentially adding valuable floor space in a development.

The IG dormer is a fully moulded one piece unit which arrives on site ready for installation, saving the customer both time and money.

#### **APEX DORMER**

The IG Apex Dormer is available in a variety of sizes and roof pitch options. The dormers can come complete with a GRP tile effect roof to match the existing roof finishes. All dormers are fully insulated to meet current standards and include structural internal framing.