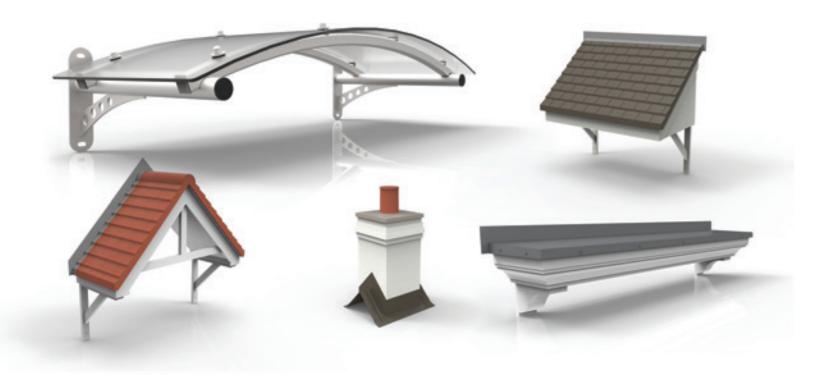

### Key Ranges

IG makes life easy on site. Our product range includes:

- Dormers
- Bay Window Roofs
- Entrance Canopies
- Contemporary Canopies
- Door Surrounds
- Chimney Stacks

## Dormers

IG Dormers help transform usable space in the roof of a building potentially adding valuable floor space in a development.

The IG dormer is a fully moulded one piece unit which arrives on site ready for installation, saving the customer both time and money.

## Entrance Canopies

Entrance Canopies add instant appeal and make a lasting impression on any building.

Entrance canopies help transform the front of the building while offering a cost-effective and labour saving option.

# Chimney Stacks are available as one piece units ready for installation into your prepared roof. They come complete with fully integrated IG

fixing plinths which also include flashing aprons.

The IG Chimney Stack is a cost effective solution that is quick and easy to install while still retaining the aesthetic appeal of a traditional chimney.