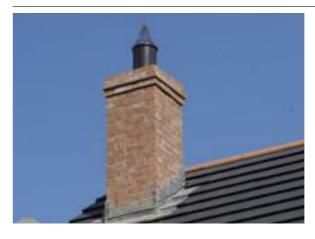

### BRICK FINISH CHIMNEY

The IG Brick Finish Chimney is supplied to match existing brickwork. We offer a standard range of brick colour GRP finishes, pot options and also our chimneys can be supplied with different fixing options to suit all budgets. These chimneys are manufactured using new generation silicone moulds to ensure realistic brick finish.