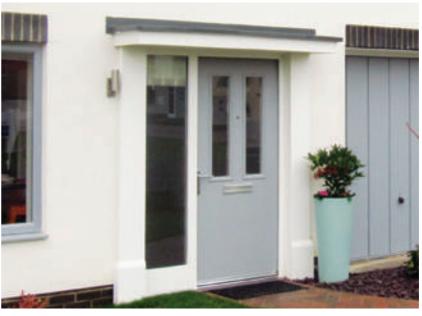

# Contemporary Canopies

IG Contemporary Canopies feature a lightweight, sleek modern design.

Designed using lightweight yet highly robust steel frames, our range of Contemporary Canopies add an instant modern look to an elevation.

#### **MONO-PITCHED CONTEMPORARY CANOPY**

Manufactured with robust steel frames our Mono Canopy will add that instant contemporary look. Available in 3 different widths and 2 projections with an elegant metallic silver finish and a clear roof covering.