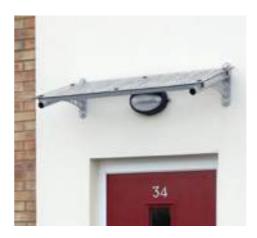

# Contemporary Canopies

IG Contemporary Canopies feature a lightweight, sleek modern design.

Designed using lightweight yet highly robust steel frames, our range of Contemporary Canopies add an instant modern look to an elevation.

#### **MONO-PITCHED CONTEMPORARY CANOPY**

Manufactured with robust steel frames our Mono Canopy will add that instant contemporary look. Available in 3 different widths and 2 projections with an elegant metallic silver finish and a clear roof covering.