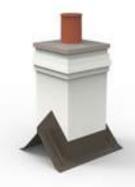

# Chimney Stacks are available as one piece units ready for installation into your prepared roof. They come complete with fully integrated IG

fixing plinths which also include flashing aprons.

The IG Chimney Stack is a cost effective solution that is quick and easy to install while still retaining the aesthetic appeal of a traditional chimney.

### BRICK FINISH CHIMNEY

The IG Brick Finish Chimney is supplied to match existing brickwork. We offer a standard range of brick colour GRP finishes, pot options and also our chimneys can be supplied with different fixing options to suit all budgets. These chimneys are manufactured using new generation silicone moulds to ensure realistic brick finish.

### RENDERED FINISH CHIMNEY

The IG Rendered Finish Chimney Stack is supplied in a standard range of render finishes. All Stacks have a range of different pots that can be incorporated. These pots are available in three standard colours -terracotta, black and buff.