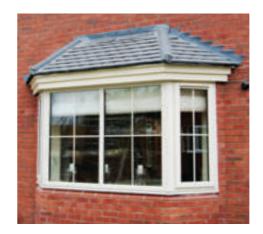

#### **LEAD BAY ROOF**

The IG Lead Bay Window Roof is a pitched roof with either reproduction lead, zinc or copper effect. These units are available as pitched or curved roof options.

#### **FLAT BAY ROOF**

The IG Flat Lead Bay Window Roof is available to suit either 45° - 60° or 90° window splays with a choice of fascia options to match the building's design.