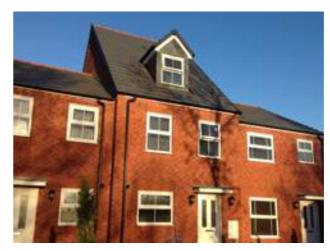

## Dormers

IG Dormers help transform usable space in the roof of a building potentially adding valuable floor space in a development.

The IG dormer is a fully moulded one piece unit which arrives on site ready for installation, saving the customer both time and money.

#### **APEX DORMER**

The IG Apex Dormer is available in a variety of sizes and roof pitch options. The dormers can come complete with a GRP tile effect roof to match the existing roof finishes. All dormers are fully insulated to meet current standards and include structural internal framing.