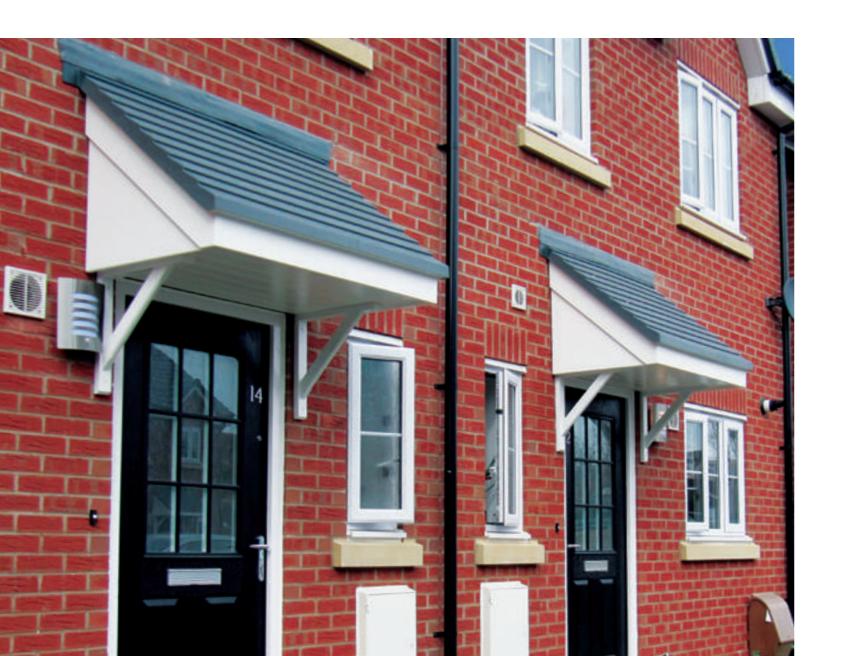

## Entrance Canopies

Entrance Canopies add instant appeal and make a lasting impression on any building.

Entrance canopies help transform the front of the building while offering a cost-effective and labour saving option.

#### **APEX CANOPY**

The IG Elements Apex canopy is available in a variety of options, designed to incorporate feature gable panels and roof colour finish. It can also be supplied as a ready to tile option. All Apex Canopies can be supplied with a matching set of composite Gallows Brackets.