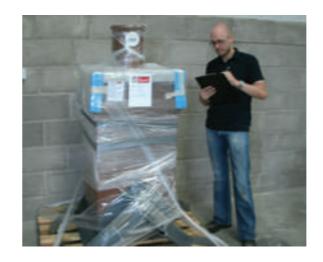

# Site storage and handling

GRP is commonly recognised as a semi liquid product. This means that GRP does not possess the same properties and characteristics as traditional building materials, therefore some precautions must be taken when storing on site.

Due to the lightweight nature of GRP products, windy conditions can pose a threat. Due care must be taken to secure the product, preferably in a sheltered area to prevent any situation which may cause damage. The products must not be secured by placing weight on top of this as this could also cause damage.

To maintain the finish of the product, the units must be kept in their packaging prior to installation; any movement of the unit could cause scratches and scuffs, particularly on the unprotected surfaces.