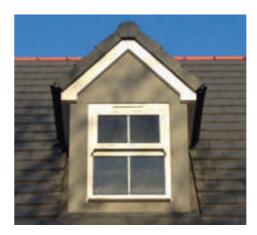

## Dormers

IG Dormers help transform usable space in the roof of a building potentially adding valuable floor space in a development.

The IG dormer is a fully moulded one piece unit which arrives on site ready for installation, saving the customer both time and money.

#### **APEX DORMER**

The IG Apex Dormer is available in a variety of sizes and roof pitch options. The dormers can come complete with a GRP tile effect roof to match the existing roof finishes. All dormers are fully insulated to meet current standards and include structural internal framing.