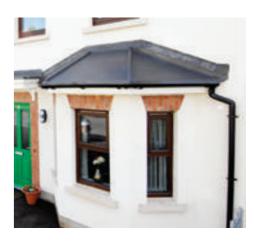

## Entrance Canopies

Entrance Canopies add instant appeal and make a lasting impression on any building.

Entrance canopies help transform the front of the building while offering a cost-effective and labour saving option.

#### **APEX CANOPY**

The IG Elements Apex canopy is available in a variety of options, designed to incorporate feature gable panels and roof colour finish. It can also be supplied as a ready to tile option. All Apex Canopies can be supplied with a matching set of composite Gallows Brackets.