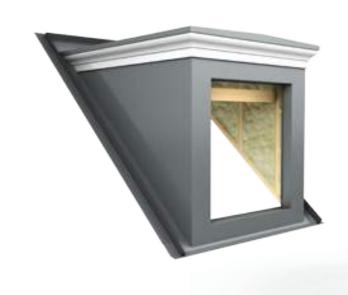

## Bay Window Roofs

IG Bay Window Roofs add instant appeal and make a lasting impression on a building. Bay Window Roofs are supplied as a one piece unit and are both quick and easy to install.

#### **TILE BAY ROOF**

The IG Tile Bay Window Roof is a pitched roof with tile effect to match the aesthetics of the building. All Bay Canopies are manufactured complete with integrated flashing and have a fully enclosed ceiling which provides solid ground for internal finishes.

#### **LEAD BAY ROOF**

The IG Lead Bay Window Roof is a pitched roof with either reproduction lead, zinc or copper effect. These units are available as pitched or curved roof options.

#### **FLAT BAY ROOF**

The IG Flat Lead Bay Window Roof is available to suit either 45° - 60° or 90° window splays with a choice of fascia options to match the building's design.