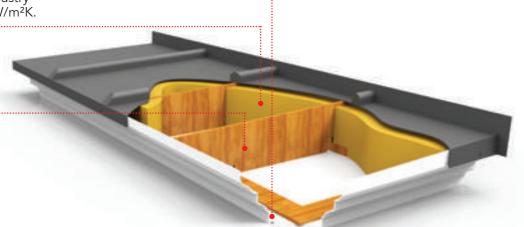

#### THERMAL BAY WINDOW ROOF

Drip lip eliminates water capillary action.

Bay insulation achieves industry leading 'U' Value of 0.14  $\rm W/m^2 K$ .

Internal timber structure provides support and anchor points for window frames.

#### **TEMPERATURE DISTRIBUTION**

IG Elements development of the bay roof product range has resulted in industry leading 'U' values of 0.14 W/m²K being achieved. IG Elements aims to further drive this figure down to future proof our products.

# Roof Bay 'U' Value Comparison Values 218mm Insulation 0.20 W/m²K 318mm Insulation 0.14 W/m²K

IG products provide a low cost solution to reduced carbon emissions and improved fabric energy efficiency.