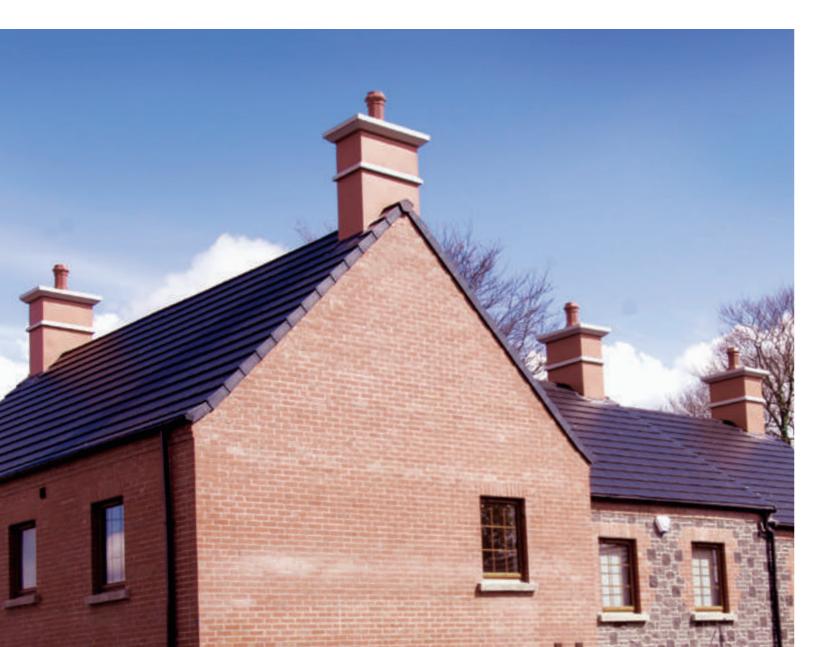

# Chimney Stacks are available as one piece units ready for installation into your prepared roof. They come complete with fully integrated IG

fixing plinths which also include flashing aprons.

The IG Chimney Stack is a cost effective solution that is quick and easy to install while still retaining the aesthetic appeal of a traditional chimney.

### BRICK FINISH CHIMNEY

The IG Brick Finish Chimney is supplied to match existing brickwork. We offer a standard range of brick colour GRP finishes, pot options and also our chimneys can be supplied with different fixing options to suit all budgets. These chimneys are manufactured using new generation silicone moulds to ensure realistic brick finish.

### RENDERED FINISH CHIMNEY

The IG Rendered Finish Chimney Stack is supplied in a standard range of render finishes. All Stacks have a range of different pots that can be incorporated. These pots are available in three standard colours -terracotta, black and buff.