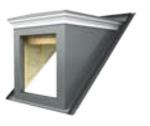

### THERMAL DORMER

Patent pending flashing locater channel eliminates the structural offset of dormer wall to roof members.

Patent pending Twin Wall with a thickness of 140mm achieving an industry leading 'U' Value of 0.20 W/m²K.

Dry verge gutter system eliminates wet trades on site saving both time and labour.

Patent pending iGuide has been designed to assist in the installation of flashing by utilising a predetermined path, thus reducing risk of water ingress as a result of incorrect installation.