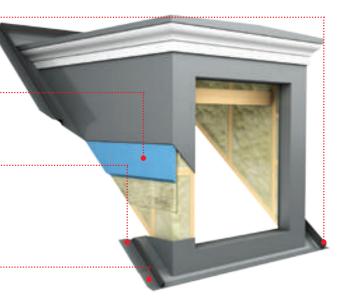

We have undertaken substantial studies into the thermal performance of our modular GRP components such as dormer units and pre insulated GRP bay roofs (See overleaf).

These studies highlighted areas of heat loss and areas where we could eliminate this loss which resulted in an improvement of our products overall performance.

#### THERMAL BAY WINDOW ROOF

Drip lip eliminates water capillary action.

Bay insulation achieves industry leading 'U' Value of 0.14  $\rm W/m^2 K$ .

Internal timber structure provides support and anchor points for window frames.

#### **TEMPERATURE DISTRIBUTION**

IG Elements development of the bay roof product range has resulted in industry leading 'U' values of 0.14 W/m²K being achieved. IG Elements aims to further drive this figure down to future proof our products.

### THERMAL DORMER

Patent pending flashing locater channel eliminates the structural offset of dormer wall to roof members.

Patent pending Twin Wall with a thickness of 140mm achieving an industry leading 'U' Value of 0.20 W/m²K.

Dry verge gutter system eliminates wet trades on site saving both time and labour.

Patent pending iGuide has been designed to assist in the installation of flashing by utilising a predetermined path, thus reducing risk of water ingress as a result of incorrect installation.