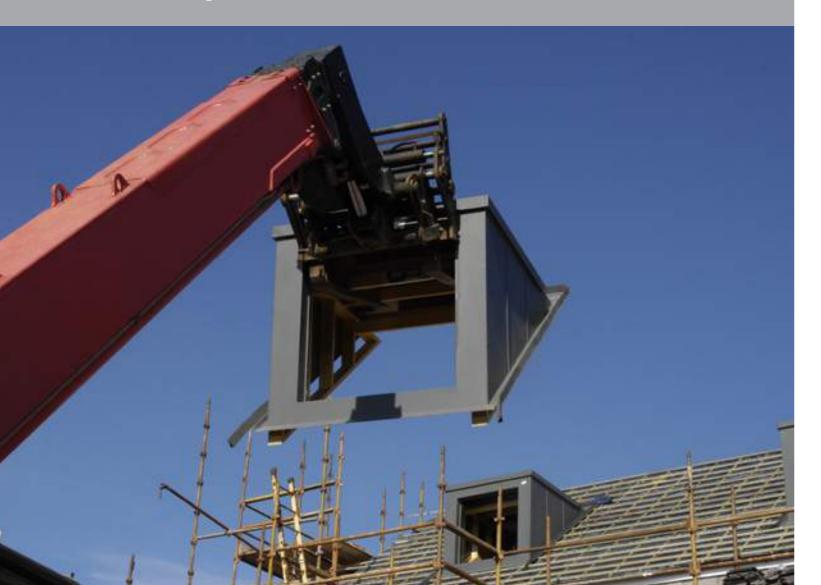

# Site storage and handling

GRP is commonly recognised as a semi liquid product. This means that GRP does not possess the same properties and characteristics as traditional building materials, therefore some precautions must be taken when storing on site.

Due to the lightweight nature of GRP products, windy conditions can pose a threat. Due care must be taken to secure the product, preferably in a sheltered area to prevent any situation which may cause damage. The products must not be secured by placing weight on top of this as this could also cause damage.

To maintain the finish of the product, the units must be kept in their packaging prior to installation; any movement of the unit could cause scratches and scuffs, particularly on the unprotected surfaces.