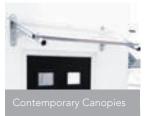

# Contemporary Canopies

IG Contemporary Canopies feature a lightweight, sleek modern design.

Designed using lightweight yet highly robust steel frames, our range of Contemporary Canopies add an instant modern look to an elevation.

#### **MONO-PITCHED CONTEMPORARY CANOPY**

Manufactured with robust steel frames our Mono Canopy will add that instant contemporary look. Available in 3 different widths and 2 projections with an elegant metallic silver finish and a clear roof covering.

#### **CURVED CONTEMPORARY CANOPY**

Modern design with a simple curve is how best to describe the IG Curved Canopy, available in a range of standard sizes to suit most door openings. All IG Contemporary Canopies are factory assembled and arrive to site ready for rapid installation, secured to the wall with 4 suitable fixings.

#### **FLAT CONTEMPORARY CANOPY**

Simple in its shape, practical in its design the IG Flat Contemporary Canopy is available in a range of standard sizes. The roof covering is manufactured from durable and tough UV stable polycarbonate.